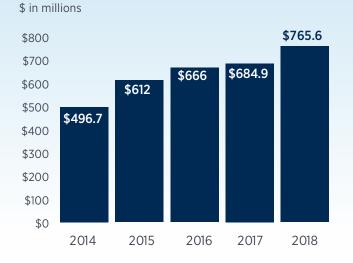

benefits from below industry average holdings of below investment grade securities and alternatives"

Moody's: Enhanced Credit Opinion, February 2, 2017

"The rating upgrades reflect Global Atlantic's balance sheet strength, which A.M. Best categorizes as very strong, as well as its strong operating performance, neutral business profile and appropriate enterprise risk management...all the while maintaining consistently strong operating performance supporting growth in capital."

A.M. Best: Press Release, January 31, 2018

"Favorably, GAFG has less exposure to energy, high-yield, hedge fund, and private equity investments than peers" S&P: Full Credit Report, November 4, 2016

### ISSUING INSURANCE COMPANIES Data as of 12/31/2018

# Accordia Life & Annuity Company

#### CAPITAL AND SURPLUS





# Global Atlantic Financial Group

#### INVESTMENT AND RISK MANAGEMENT

Global Atlantic is built on keen financial understanding and knowledge that includes:

- A core foundation of investment and risk management experience
- Investment in a state-of-the-art integrated risk and asset-liability management technology platform
- Seasoned portfolio managers who have historically delivered top-quartile results<sup>1</sup>

#### WHAT ARE NAIC CREDIT DESIGNATIONS?

The National Association of Insurance Commissioners (NAIC) assigns designations of 1 through 6 to rate the credit quality of insurer investment holdings. An NAIC 1 rating indicates the highest quality and lowest credit risk, and an NAIC 6 represents the lowest quality and highest credit risk. Those carrying an NAIC 1 or 2 rating ar