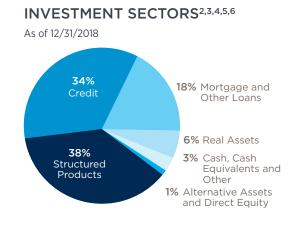

#### INVESTMENT AND RISK MANAGEMENT

Global Atlantic is built on keen financial understanding and knowledge that includes:

- A core foundation of investment and risk management experience
- Investment in a state-of-the-art integrated risk and asset-liability management technology platform
- Seasoned portfolio managers who have historically delivered top-quartile results<sup>1</sup>

<sup>1</sup> Based on the investment results of over 1000 fixed income funds measured by Morningstar.

- <sup>2</sup> Credit includes U.S. corporate debt, U.S. municipalities, and U.S. and foreign government.
- <sup>3</sup> Structured products includes RMBS, CMBS, CLO, ABS.
- <sup>4</sup> Mortgage and other loans includes commercial and residential mortgage loans, consumer loans and other lending facilities.
- <sup>5</sup> Real assets includes renewable energy, transportation and other leased assets, and real estate equity.
  <sup>6</sup> Excludes derivative positions & closed block assets.
- <sup>7</sup> Includes NAIC designations for AFS fixed maturity securities and Commercial mortgage loans.
- <sup>8</sup> Excludes derivative positions & closed block assets.