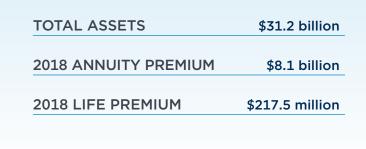

#### FOCUSED AND BALANCED **PRODUCT MIX<sup>2</sup>**

<sup>2</sup> Based on statutory reserves, as of 12/31/18. Percentages may not equal 100% due to rounding.

Standard & Poors Seventh of 21

Δ3 Moody's Seventh of 21