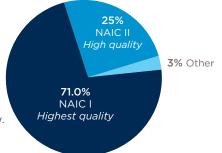

#### WHAT ARE NAIC CREDIT DESIGNATIONS?

The National Association of Insurance Commissioners (NAIC) assigns designations of 1 through 6 to rate the credit quality of insurer investment holdings. An NAIC 1 rating indicates the highest quality and lowest credit risk, and an NAIC 6 represents the lowest quality and highest credit risk. Those carrying an NAIC 1 or 2 rating are deemed "investment grade" assets.

#### NAIC CREDIT QUALITY RATINGS<sup>7,8</sup>

As of 12/31/2018